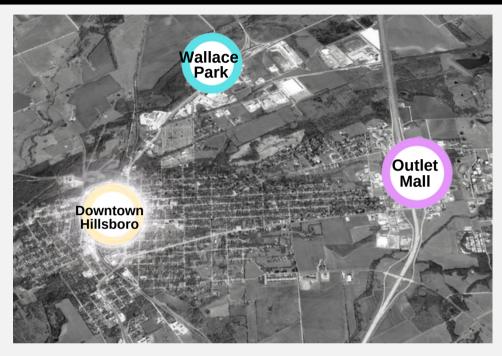

AREAS PLANNED FOR VISITORS The main attractions being planned for visitors are located at the Outlet Mall, Downtown Hillsboro, Wallace Park, and Hillsboro Municipal Airport.

ASK QUESTIONS Each business will be impacted differently. Your questions leading up to the eclipse help prepare you, and help us understand how to further plan. Please call or email to discuss your eclipse planning, questions and concerns at 254-582-3271